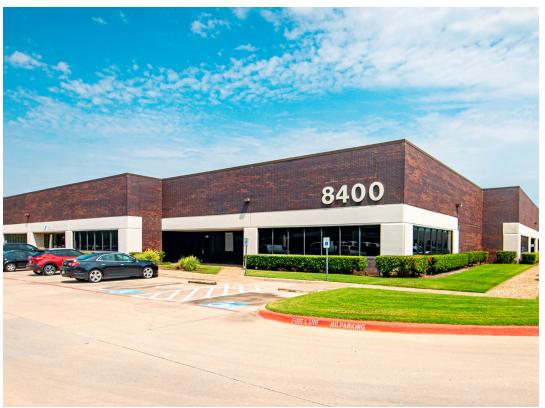

## FREEPORT BUSINESS PARK

#### 8300-8480 ESTERS BLVD - IRVING, TEXAS

#### **FEATURES**

- ±339,000 SF Business Park
- · Office, flex, and warehouse space available for lease
- Suites range from ±2,500 SF ±33,000 SF
- · Flex and value office available
- Dock high and grade level overhead doors

#### PROPERTY INFO

- Conveniently locted near DFW International Airport
- Excellent access from S.H. 114, LBJ Freeway, and the George Bush Turnpike
- Great visibility with building signage available
- Gated / controlled access truck courts