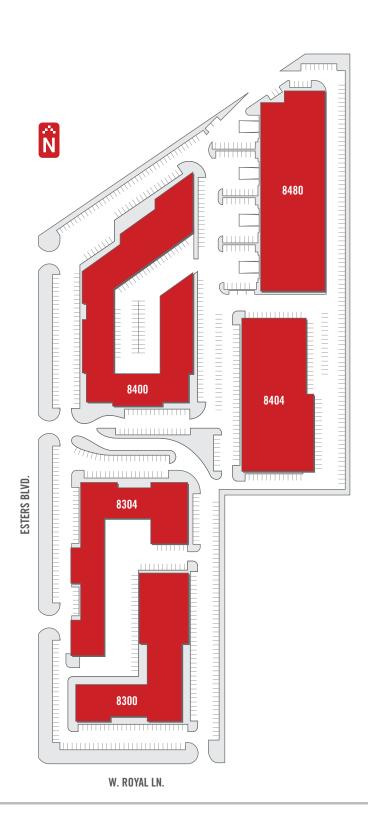

## FREEPORT BUSINESS PARK

#### 8300-8480 ESTERS BLVD - IRVING, TEXAS









#### **FEATURES**

- ±339,000 SF Business Park
- · Office, flex, and warehouse space available for lease
- Suites range from ±2,500 SF ±33,000 SF
- · Flex and value office available
- Dock high and grade level overhead doors

#### PROPERTY INFO

- Conveniently locted near DFW International Airport
- Excellent access from S.H. 114, LBJ Freeway, and the George Bush Turnpike
- Great visibility with building signage available
- Gated / controlled access truck courts

### **LOCATION MAP**



# FREEPORT BUSINESS PARK

8300-8480 ESTERS BLVD - IRVING, TEXAS

#### **SITE PLAN**