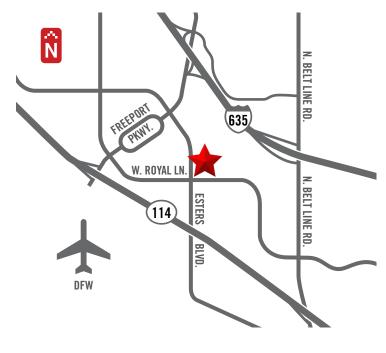

#### PROPERTY INFO

- Conveniently locted near DFW International Airport
- Excellent access from S.H. 114, LBJ Freeway, and the George Bush Turnpike
- Great visibility with building signage available
- Gated / controlled access truck courts

### **LOCATION MAP**